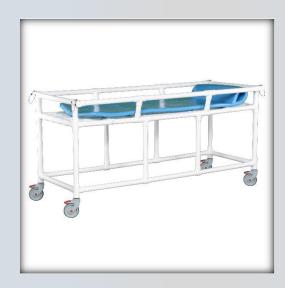

## **Transport Shower Bed**

| Technical Data   |                |
|------------------|----------------|
| Height:          | 37.5"          |
| Width:           | 32"            |
| Length:          | 77.5"          |
| Weight:          | 72 lbs         |
| Weight Capacity: | 350 lbs        |
| Ship Weight:     | 77 lbs         |
| Shipping Method: | Common Carrier |

## **Features:**

- Waterproof foam pad with holes for drainage
- Locked side rails for patient safety
- Use for patient in-house transport and/or shower bed
- No rust, all-locking 5" casters

| Replacement Parts                                 |  |
|---------------------------------------------------|--|
| LPCSET 1000 SS – Replacement Casters              |  |
| USG PAD – Replacement Pad                         |  |
| 6 LANYARD – Replacement 6" Lanyard for Shower Bed |  |
| Pin                                               |  |
| 1/4 QUICK PIN – Replacement ¼ Quick Pin           |  |